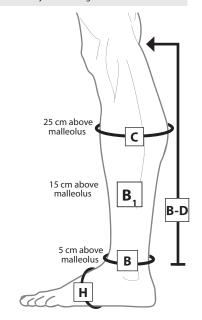

## SIZING CHART

Patient should be standing when taking measurements. Limbs should be at their smallest; limb size should be maintained from time of measurements to ensure a proper fit of garment. When on borderline between sizes, select a smaller size if significant edema is present and reduction is anticipated; if edema is minimal, select larger size. After measuring the smallest dimension of the ankle and the largest dimension of the calf, if any of the measurements do not fall within one of these size ranges, call (800) 247-2243. Length measurement is for Juxta-Fit™ only, actual legging lengths are 28cm (Short) and 36cm (Long); Ready-Fit™ and Classic-Flex™ have one adjustable length. **Note 1in = 2.54cm** 

| MEASUREMENTS   |      |       |  |
|----------------|------|-------|--|
|                | LEFT | RIGHT |  |
| В              |      |       |  |
| B <sub>1</sub> |      |       |  |
| С              |      |       |  |
| Н              |      |       |  |
| B-D            |      |       |  |

| JUXTA-FIT™ PREMIUM & ESSENTIALS |                           |                |         |  |
|---------------------------------|---------------------------|----------------|---------|--|
|                                 | CIRCUMFERENCE MEASUREMENT |                |         |  |
| SIZE                            | В                         | B <sub>1</sub> | C       |  |
| SMALL                           | 15-23cm                   | 20-28cm        | 30-38cm |  |
| MEDIUM                          | 20-28cm                   | 25-33cm        | 36-43cm |  |
| MEDIUM<br>FULLCALF              | 20-28cm                   | 33-40cm        | 43-50cm |  |
| LARGE                           | 25-33cm                   | 30-38cm        | 41-48cm |  |
| LARGE<br>FULLCALF               | 25-33cm                   | 38-46cm        | 48-56cm |  |
| XL                              | 30-38cm                   | 33-41cm        | 41-51cm |  |
| XL<br>FULLCALF                  | 30-38cm                   | 41-51cm        | 51-61cm |  |
| XXL*                            | 33-41cm                   | 43-53cm        | 53-64cm |  |

| AFW<br>MEASUREMENT |         |  |
|--------------------|---------|--|
| SIZE               | Н       |  |
| SMALL              | 19-24cm |  |
| MEDIUM             | 24-29cm |  |
| LARGE              | 29-34cm |  |

LENGTH MEASUREMENT
SIZE B-D
SHORT under 36cm
LONG over 36cm

| SIZE OF JUXTAFIT LEG NEEDED: |  |
|------------------------------|--|
| SIZE OF JUXTAFIT AFW NEEDED: |  |
| OTY OF JUXTAFIT LEG NEEDED:  |  |
| OTY OF JUXTAFIT AFW NEFDED:  |  |